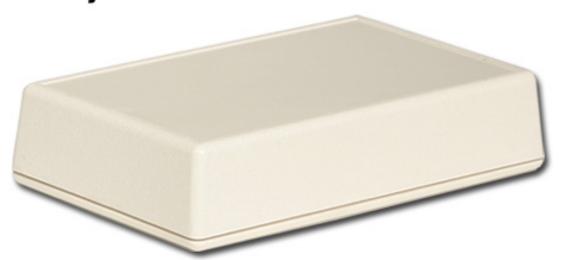

# Products: S-Series 021, 021-I

| MODEL      | LENGTH | WIDTH  | HEIGHT | DRAWINGS |        |
|------------|--------|--------|--------|----------|--------|
|            |        |        |        | (.pdf)   | (.dwg) |
| 021, 021-l | 4.100" | 2.610" | 0.910" |          | A      |

### **FEATURES**

- Two-piece standard design
- -I refers to the "I" version of a model, with a 0.015" smooth depression on top for printing or flush membrane/label surface
- Circuit board mounting bosses
- Assembly with four screws
- Customization available
  - -two insert areas/I-Plates (top and bottom)
  - -machining
  - -pad printing